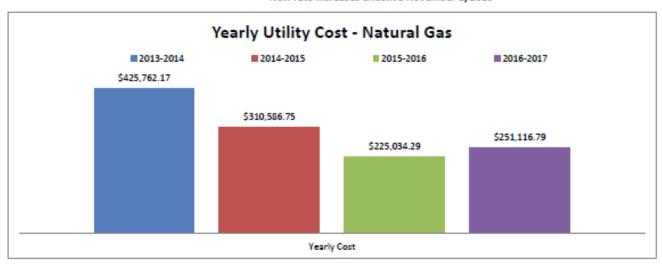

## Yearly Utility Cost - Natural Gas All Buildings

|              | 201     | 3-2014       | 201     | 4-2015       | 201     | 5-2016       | 201     | 6-2017       |  |
|--------------|---------|--------------|---------|--------------|---------|--------------|---------|--------------|--|
| Type         | Usage   | Cost         | Usage   | Cost         | Usage   | Cost         | Usage   | Cost         |  |
| Natural Gas  | 507,312 | \$425,762.17 | 459,435 | \$310,586.75 | 488,357 | \$225,034.29 | 423,432 | \$251,116.79 |  |
| Yearly Cost  |         | \$425,762.17 |         | \$310,586.75 |         | \$225,034.29 |         | \$251,116.79 |  |
| Wunderground | 660 CDE | )/8605 HDD   | 379CDD  | / 6845HDD    | 445CDE  | /6681HDD     | 553CDI  | 3CDD/6909HDD |  |

New rate increases effective November 1, 2016