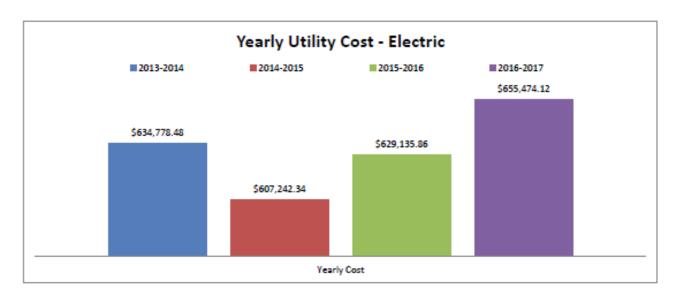

1/18/2017 1/17/2017 1/18/2017 2/24/2017

Purchased sand in February to use instead of salt for ice.

Yearly Utility Cost - Electric All Buildings

|                   | 201                               | 3-2014      | 2014            | 4-2015       | 201            | 5-2016       | 201            | 6-2017       |
|-------------------|-----------------------------------|-------------|-----------------|--------------|----------------|--------------|----------------|--------------|
| Type              | Usage                             | Cost        | Usage           | Cost         | Usage          | Cost         | Usage          | Cost         |
| Electric          | 5,807,824 \$618,982.36            |             | 5,308,307       | \$591,461.39 | 5,374,269      | \$612,672.82 | 5,656,926      | \$639,236.68 |
| Security Lighting | 102,386                           | \$15,796.12 | 98,480          | \$15,780.95  | 96,966         | \$16,463.04  | 99,065         | \$16,237.44  |
| Yearly Cost       | early Cost 5,910,210 \$634,778.48 |             | 5,406,787       | \$607,242.34 | 5,471,235      | \$629,135.86 | 5,755,991      | \$655,474.12 |
| Wunderground      | 660 CDD                           | /8605 HDD   | 379CDD/ 6845HDD |              | 445CDD/6681HDD |              | 553CDD/6909HDD |              |

Alliant Energy increase on January 1, 2017. Last Electric Rates Increase: December 15, 2014

8/23/2017