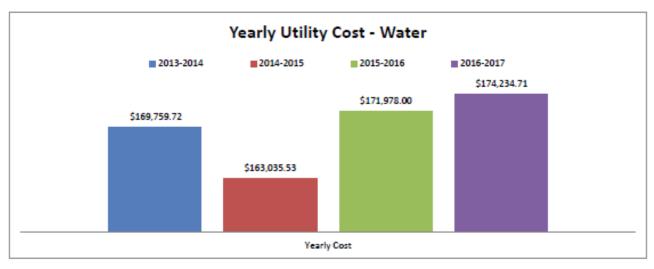

### Yearly Utility Cost - Water

(Includes Sewer, Water, Irrigation, Fire Suppression and Storm water)
All Buildings

|             | 201    | 13-2014       | 201    | 14-2015      | 2015-2016 |              | 2016-2017 |              |
|-------------|--------|---------------|--------|--------------|-----------|--------------|-----------|--------------|
|             | Usage  | Cost          | Usage  | Cost         | Usage     | Cost         | Usage     | Cost         |
| Water       | 16,079 | \$169,759.72  | 15,395 | \$163,035.53 | 16,119    | \$171,978.00 | 16,167    | \$174,234.71 |
| Yearly Cost |        | \$ 169,759.72 |        | \$163,035.53 |           | \$171,978.00 |           | \$174,234.71 |

Sewer Rate Increase: 2/1/17 Water & Fire Protection Rate Increase: 2/1/17